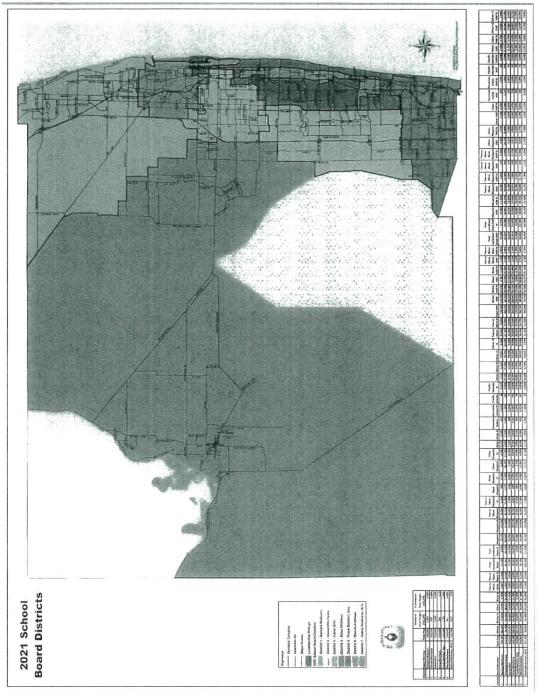

- 6. Notice of a December 8, 2021 public meeting to consider the additional public input and adopt new School Board member residence areas was posted on the District's website.
- 7. The School Board, at its December 8, 2021 meeting, adopted changes to School Board member residence areas as reflected in Exhibit "A" and depicted on the map attached as Exhibit "B" which are, by reference, made a part hereof. The member residence areas are identified by 2020 U.S. Census Blocks extrapolated from Exhibit "A" and depicted on the map in Exhibit "B".
- **8.** Following a motion and second to adopt this Resolution, by majority vote of the School Board, determined that the boundaries of the School Board member residence areas should be changed as reflected in Exhibit "A" and depicted on the map in Exhibit "B".

and adopted in Regular Session on December 8, 2021.

true and correct Resolution of the School

Board of Palm Beach County, as passed

Toni Bilotta, Clerk of the School Board

**EXHIBIT "A"** TO RESOLUTION OF THE SCHOOL BOARD OF PALM BEACH COUNTY, FLORIDA, CHANGING THE BOUNDARIES OF SCHOOL BOARD MEMBER RESIDENCE AREAS